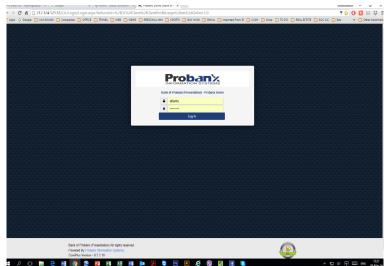

## YOUR BANK WEBSITES

- The .com website will be your public website for your marketing, corporate image etc. From this
  website the potential customer can fill an online application form to open an account with your
  financial institution. There is also a link for existing customers to log in to the secure online
  banking website.
- The online banking website is secured by SSL encryption and used for customer's login to the ebanking, with accesses your dedicated CorePlus ebanking database.
- A third website is setup with a secret IP address and is only accessible by bank employees and management. This login has an additional security layer for access to the CorePlus ebanking database.
- Through this setup we implement the best security measures to provide a safe environment for your clients.

With the Probanx hosting solution your financial institution is relieved from all technical and operational responsibilities for the required IT hardware and software. This solution also runs at a much lower cost than the traditional architecture with a fully owned server system.